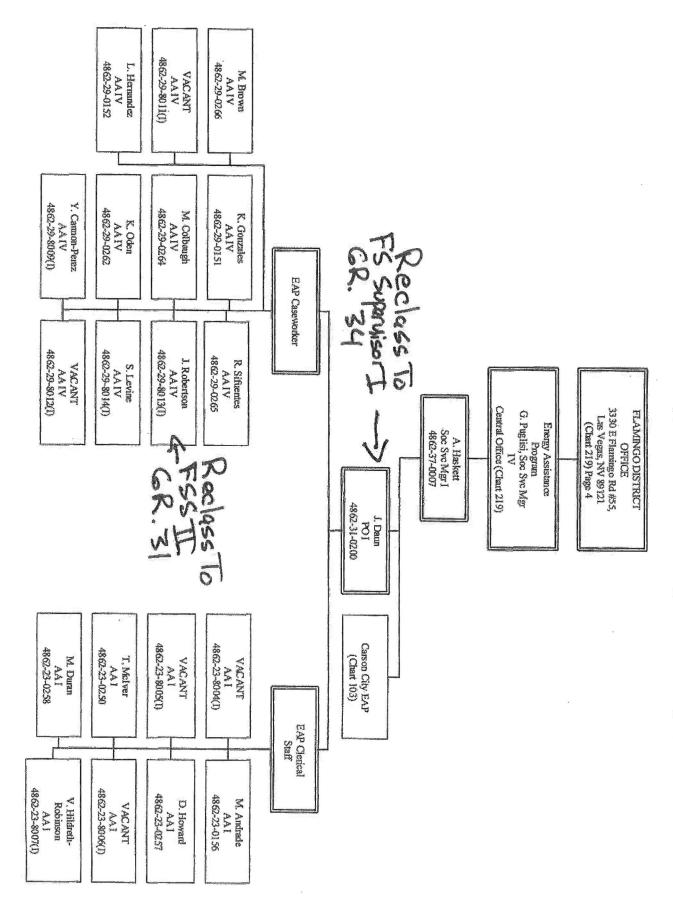

#### **Justification**

Position Control Number (PCN) 8013 was reclassified and made permanent in the 2022-23 biennial budget in decision unit E805 from an Administrative Assistant 4 to a Family Services Specialist 2. However, this PCN was budgeted under the incorrect classification in NEBS but wasn't flagged in the reconciliation for the 2024-25 biennium due to delayed updates to the HR Data Warehouse at the time, and this error carried into the 2026-27 budget.

#### **Explanation of Projections and Documentation**

NEBS210A&B G01 NEBS210A&B G08 NEBS225 Version-to-Version Comparison Before (G01) Fund Maps for Year 1 & Year 2 After (G08) Fund Maps for Year 1 & Year 2 NPD-19 for PCN8013 attached in SFY22-23 L01 E805